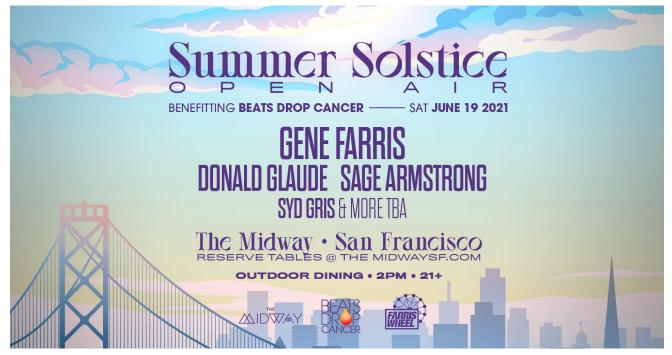

### **EVENTS**

Beats Drop Cancer holds events to raise funds to support the mission - inquire about upcoming opportunities.

Event Sponsor - \$2,500 2 VIP Tables of 4 Plus 12 After Party Tickets 1 Promotional Booth at Event Signage At Event

Day Party Tickets VIP Table of 4 \$250 General Admission Table of 4 \$160

After Party Tickets General Admission Table of 6 \$250